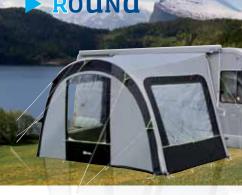

550 cm.

Base panel of 3 m. and extra panels for 1 m and 0,5 m.

Specification DIMENSIONS: COLOURS: MATERIALS: FRONT DOOR: SIDES: MOSOUITO: ZIP DOWN CO VENTILATION

FRAME:

WEIGHT

300 cms x 410 cms. CENTRAL HEIGHT: 210 cms. Blue and Light grey. Polyester. Breathable. Roll-up door or canopy. Roll-up door and fixed windows. In both side panels. VERS: In all windows. Front mosquito net. Fibre glass connected frame. .ightweight alloy poles 19/16 mm. .2,5 Kg. OPTIONAL: Inner room 135 cms x 200 cms. BOLON carpets



Length 250 m. Depth 200 m. Caravan 250, Motorhome L 250-270cm, DIMENSIONS: Motorhome XL 270-290cm Blue and light grev. MATERIALS: Nvlon. Breathable. Grev Nvlon. FRONT/SIDES: Grev and blue nvlon. In side doors. Nvlon MUDFLAPS: Polipropilen. To the inner side Fibre glass and allov.





Polyester

PVC

|     | DEPT |
|-----|------|
| 250 | cm.  |

Polyester Lip down ACRYL covers

2.50 cm. + 30 cm. canopy

Polvester Acrvl. Breathable

Polyester Acryl. Breathable

Polyester Acryl. Breathable.

On the windows of each side

Light grey & dark grey.

rev polvester PV

Blue Polvester PVC





R - S

T - U - V







WNING SKIRT:

RAME

VERS: Polyester Acryl. In all windows. Mosquito net in the upper part ENTILATION: of front wall. Galvanised steel poles 25 mm. Ø. From 7,86 m (S) to 11,35 m (Y)







OPTIONAL Uni storm strar Veranda bars - Annexe Inner room Front sun canop

Fibre glass frar - Fix-on system - Inner roof

W - X





## WEIGHT IN KG (ca.) Sizes **CTIVA** FOR CARAVANSTORE CARAVANS SIDES AND FRONT PANELS How to choose your awning? GRU Inaca offers a wide range of