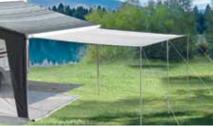

printed grey. ZIP DOWN CC **JVERS:PVA** Polyester. On all windows Never clean your awning with products Uni storm straps RONT/SIDE: Polyester PVA, printed grey and silver. VENTILATION: Mosquito net in the upper part of , 1200 1186-1210 - Inner room - Veranda bars that may damage the materials. NOPY Polvester printed PVA front wall. When you use your PVC awning for the AWNING SKIRT: Polyester PVC, Anthracite Grey. Galvanised steel poles 25 mm. Ø. 1225 1211-1235 Annexe first time under rainy conditions, it is possible From 7.86 m. (S) to 12.35 m. (ZZ). Inner roof that the seams may leak initially. Fix-on system The problem will disappear when the Rain gutter stitching has swollen into place over the - Fibre glass frar (250-300 only) following days use. S - T - U - V - W X - Y - Z - ZZ









| and the second second |                                                                                                                                                                                           | 100                                                                                                                                                                                                                          |                                                                                                                                                                                                                          | and the second second