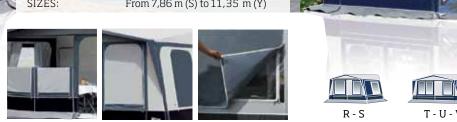

VERS: Polyester Acryl. In all windows. Mosquito net in the upper part ENTILATION: of front wall. Galvanised steel poles 25 mm. Ø. From 7,86 m (S) to 11,35 m (Y)

OPTIONAL Uni storm strar Veranda bars - Annexe Inner room Front sun canop

## WEIGHT IN KG (ca.) Sizes **CTIVA** FOR CARAVANSTORE CARAVANS SIDES AND FRONT PANELS How to choose your awning? GRU Inaca offers a wide range of awnings. Each of them has different performance qualities to satisfy every caravanner's specific needs. Therefore, it is very important to choose an awning that suits your needs. Do not hesitate to ask your distributors for advice. Their professional assessmer will help you with your choice. Which is the most suitable awnin for your caravan? 800 786-810 When buying your awning, our distributor 825 811-835 will need to know the Brand, Model, and DIMENSIONS:Length 350 m. Depth 220 m. Specification Specification HEIGHT: A DEPTH: A Year of your caravan. If you are unsure Adjustable to caravans. Adjustable. to fit all caravans about any of these facts, Inaca offers you HEIGHTS: Caravan (235-248cms), HEIGHT: DFPTH. 850 836-860 225 cms (to fit FIAMMA Caravanstore) As the canopy a quick and efficient guide classifying the Motorhome L 250-270cm MATERIALS: Polyester PVA Rip-Stop. COLORS: Light and Dark grey MATERIALS: Polyester PVA Rip-Stop MH XL 270-290cm awning's size according to the perimeter 875 861-885 COLOURS: Light and dark grey. MATERIALS: Polyester. Breathable. COLOURS: Blue and grey. Anodized alloy pole. of each caravan. FRAME: SIZES: MOSKITO NET In side windows Easy Clip FIAMMA Standard side panels. FRAME: Fronts according to caravanstore. SIZES: Canopies from 225cm to 440cm long How to measure the perimeter of 900 886-910 For FIAMMA Caravanstore your caravan? 925 911-935 With your caravan on flat ground, measure your awning rail from floor to floor as DEPTH **Polyester** Zip down shown by the red line in the diagram. By covers 250·300·350 cm. PVA covers 950 936-960 measuring the distance from A to B, you can have the perimeter of your caravan. 975 961-985 **STELA** 250-300-350 For instance: If your caravan has a perimeter of 944 cms (Measurement from A to B), // 1025 1011-1035 the appropriate awning for vou is V-950. 1050 1036-1060 250/270 cm. + 30 cm. canopy. 1075 1061-1085 Some important suggestions Always pay special attention at measuring 1100 1086-11 the perimeter of your caravan; The On the windows of each side panel. 1125 1111-1135 correct election of the size you require is a determinant factor for the proper erection Mosquito net in the upper part of your awning. According to the different sizes the Galvanised steel poles 25 mm. Ø. 7 1150 1136-1160 Awning Specification distribution of the front panel may vary. From 7.10 m. (R) to 10.85 m. (X). 250 / 300 /350c m + 30 cm. canopy. MUDFLAP: Polyester PVC Pay attention at the diagrams in order to 1175 1161-1185 MOSQUITO NET: On the large windows of the Light grev and silver. OPTIONAL avoid misunderstandings. MATERIALS: lyester PVA, fully breathable. side panels. Never pack your awning when wet. Polyester PVA, metallic printed grey. ZIP DOWN CC **JVERS:PVA** Polyester. On all windows Never clean your awning with products Uni storm straps RONT/SIDE: Polyester PVA, printed grey and silver. VENTILATION: Mosquito net in the upper part of , 1200 1186-1210 - Inner room - Veranda bars that may damage the materials. NOPY Polvester printed PVA front wall. When you use your PVC awning for the AWNING SKIRT: Polyester PVC, Anthracite Grey. Galvanised steel poles 25 mm. Ø. 1225 1211-1235 Annexe first time under rainy conditions, it is possible From 7.86 m. (S) to 12.35 m. (ZZ). Inner roof that the seams may leak initially. Fix-on system The problem will disappear when the Rain gutter stitching has swollen into place over the - Fibre glass frar (250-300 only) following days use. S - T - U - V - W X - Y - Z - ZZ