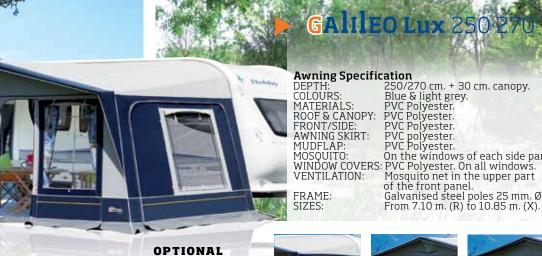

Polyester

PVC

|     | DEPT |
|-----|------|
| 250 | cm.  |

Polyester Lip down ACRYL covers

2.50 cm. + 30 cm. canopy

Polvester Acrvl. Breathable

Polyester Acryl. Breathable

Polyester Acryl. Breathable.

On the windows of each side

Light grey & dark grey.

rev polvester PV

Blue Polvester PVC

R - S

T - U - V

WNING SKIRT:

RAME

VERS: Polyester Acryl. In all windows. Mosquito net in the upper part ENTILATION: of front wall. Galvanised steel poles 25 mm. Ø. From 7,86 m (S) to 11,35 m (Y)

OPTIONAL Uni storm strar Veranda bars - Annexe Inner room Front sun canop