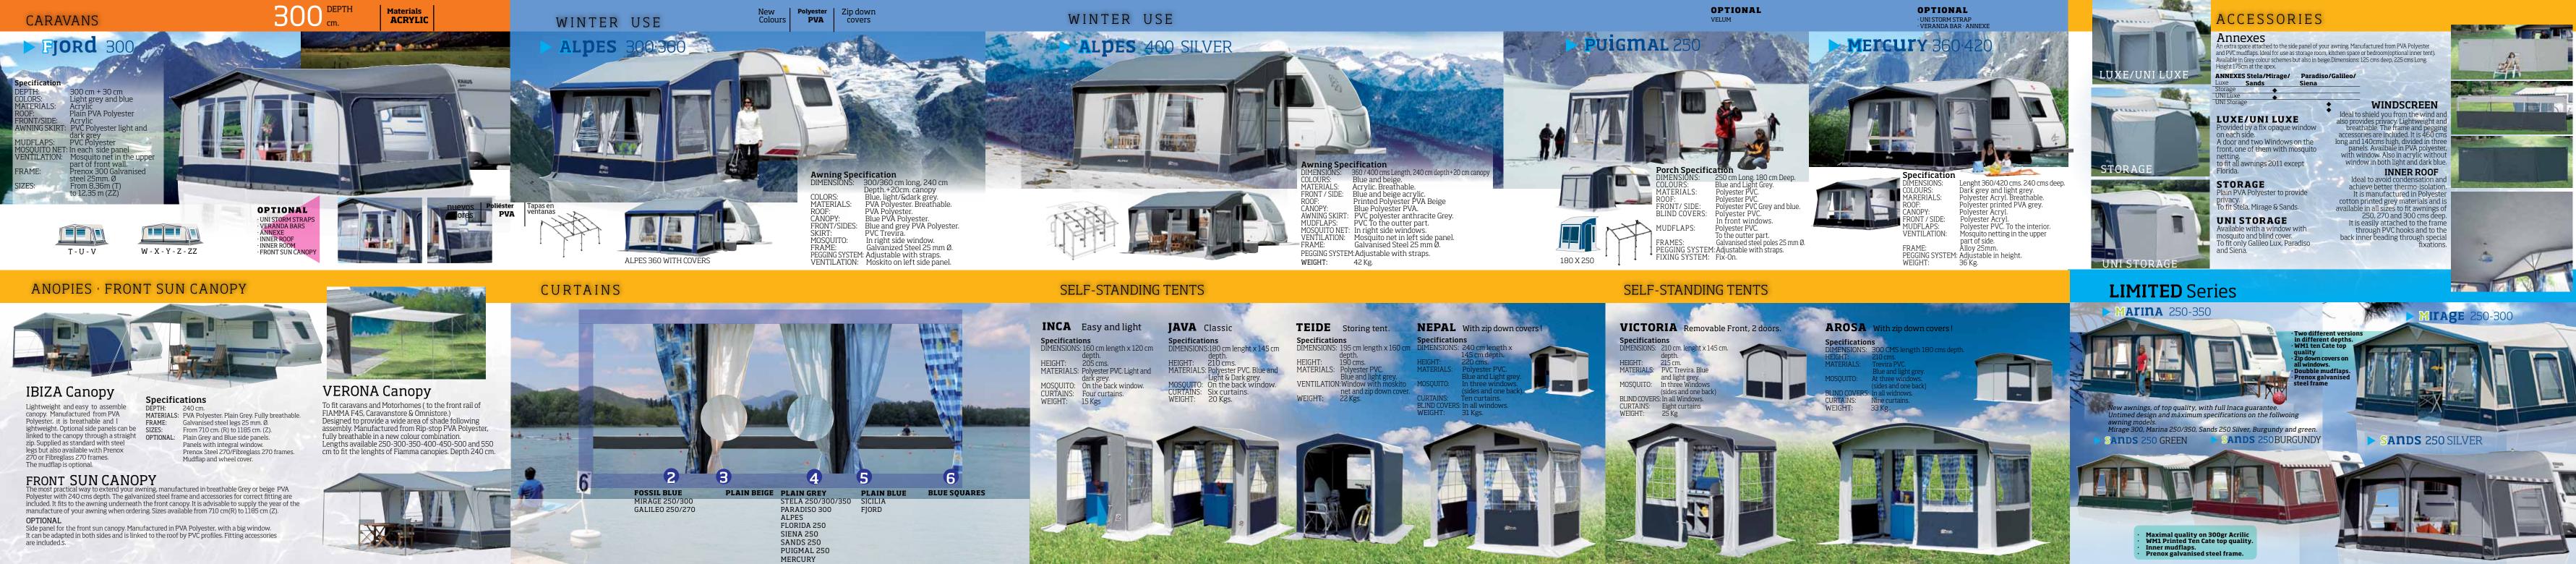

# CARAVANS AUTOCARAVANAS

ev and Blue.

FIAMMA

PVA Polvester Rip-Stop

O NET: On the windows of the side panels

50 cm. fõr F45ti, F1, F45i and F45i L

Alloy poles- Galvanised steel poles to

'o fit canopies from 300 cm. to 550 cm.

Base panel of 3 m. and extra panels for 1 m and 0,5 m.

Specification DIMENSIONS: COLOURS: MATERIALS: FRONT DOOR: SIDES: MOSOUITO: ZIP DOWN CO VENTILATION

FRAME:

WEIGHT

300 cms x 410 cms. CENTRAL HEIGHT: 210 cms. Blue and Light grey. Polyester. Breathable. Roll-up door or canopy. Roll-up door and fixed windows. In both side panels. VERS: In all windows. Front mosquito net. Fibre glass connected frame. .ightweight alloy poles 19/16 mm. .2,5 Kg. OPTIONAL: Inner room 135 cms x 200 cms. BOLON carpets

On the windows of each side

Light grey & dark grey.

rev polvester PV

Blue Polvester PVC

R - S

T - U - V

WNING SKIRT:

RAME

VERS: Polyester Acryl. In all windows. Mosquito net in the upper part ENTILATION: of front wall. Galvanised steel poles 25 mm. Ø. From 7,86 m (S) to 11,35 m (Y)

OPTIONAL Uni storm strar Veranda bars - Annexe Inner room Front sun canop